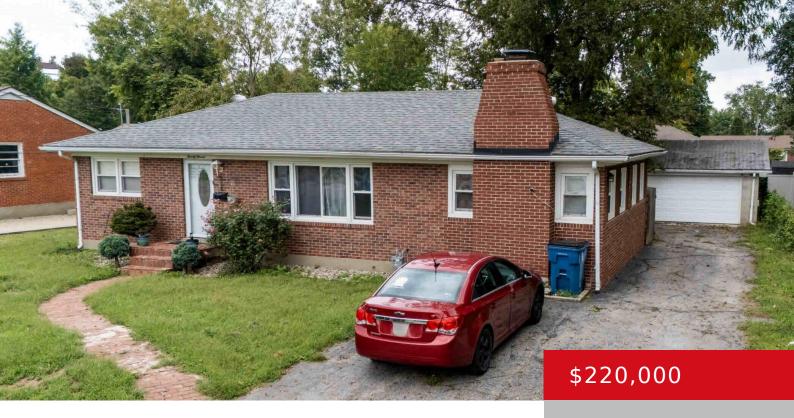

## 2011 DIXIE GARDEN DR, LOUISVILLE, KY 40272

http://zhomesre.com

This beautiful home in the Dixie Garden neighborhood offers a perfect blend of comfort and convenience with 3 bedrooms and 1 bathroom, a beautiful open concept, and two garage spaces.

Don't miss your chance to make this move-in ready house your home! Schedule a showing today!

- 3 beds
- 1 hath
- Single Family Residence
- Active
- 1300 sq ft

## **Basics**

**Type:** Single Family Residence **Status:** Active

Bedrooms: 3 bedsBathrooms: 1 bathArea: 1300 sq ftLot size: 8712 sq ft

Year built: 1954 Lot Features: Sidewalk

County Or Parish: Jefferson Subdivision Name: DIXIE GARDENS