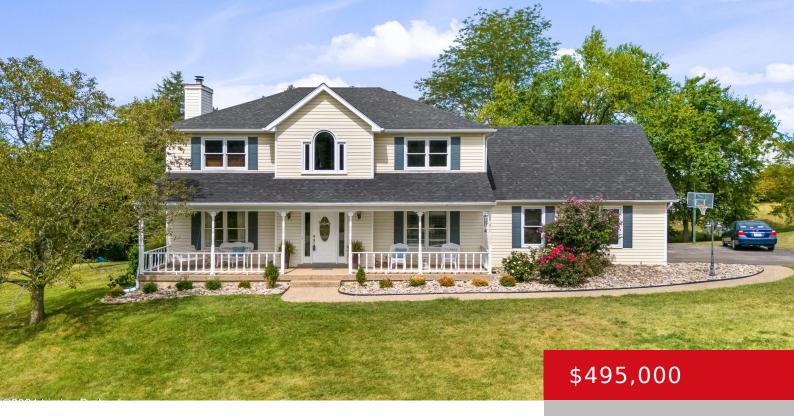

# 2011 MEADOWBROOK DR, LA GRANGE, KY 40031

http://zhomesre.com

Super convenient location in Oldham County! This beautiful home is in Meadowbrook Estates, located directly off the new exit 20. You are also minutes away from the new Buckner Kroger, Walmart, Rawlings group, and the Baptist Hospital Campus. This home sits on 1 acre. The home has a large family room with a wood burning [...]

#### **Basics**

**Type:** Single Family Residence **Status:** Active

Bedrooms: 4 beds Bathrooms: 3 baths

Area: 3852 sq ft Lot size: 43560 sq ft

Year built: 1993 Lot Features: Corner, Cleared

County Or Parish: Oldham Subdivision Name: MEADOW BROOK ESTATES