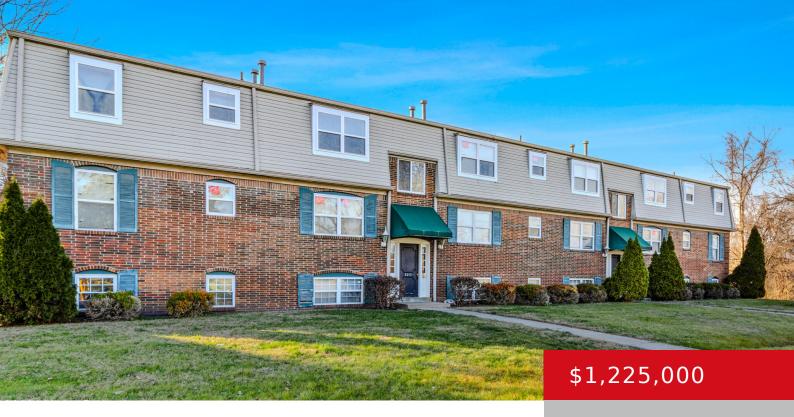

### 2014 LANDING DR, LOUISVILLE, KY 40218

http://zhomesre.com

This 18 unit multifamily asset is located in the Buechel neighborhood, minutes from GE Appliance Park and other major employers, and easy access to public transportation. The property has been professionally managed, and includes 18 1BR/1BA units with dishwashers, ample off street parking, and on site coin op laundry. It is separately metered, and tenants [...]

### **Basics**

**Type:** Apartment **Status:** Active

Bathrooms: 0 baths Area: 13444 sq ft

Lot size: 0 sq ft Year built: 1970

County Or Parish: Jefferson Subdivision Name: NONE

# **Building Details**

Architectural Style: Traditional Electric: MultiFamily

**Roof:** Shingle **Construction Materials:** Brick