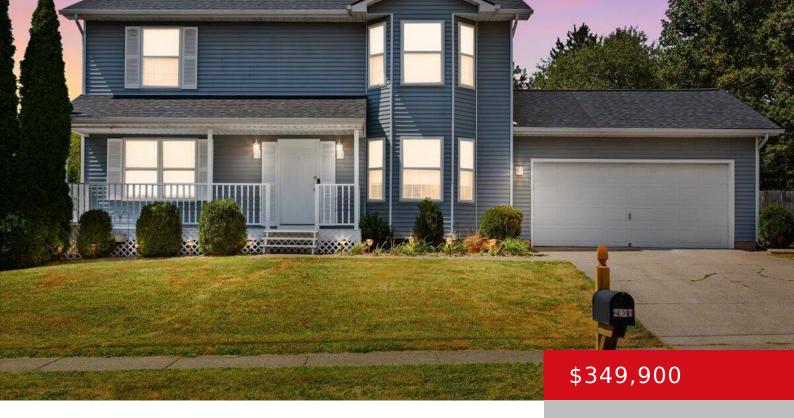

# 2014 OAK MEADOW DR, ELIZABETHTOWN, KY 42701

http://zhomesre.com

Welcome home! This gorgeous 2 story home is ready for you to move in and make it your own. Boasting a beautiful pool with a built around deck, hot tub, finished basement and so much more this property is fully loaded. With granite counter tops in the kitchen, a massive master suite with attached bathroom [...]

#### **Basics**

**Type:** Single Family Residence

Bedrooms: 3 beds

**Area: 2373** sq ft

Year built: 1992

County Or Parish: Hardin

**Bathrooms Full: 2** 

Status: Active

## **Building Details**

**Foundation Details:** Poured Concrete Stories: 2

**Electric:** Residential Fencing: Privacy, Full, Wood, SplitRail

Roof: Shingle Construction Materials: Wood Frame, Vinyl Siding

**Garage Spaces:** 2 **Basement:** Partially finished

### **Amenities & Features**

Exterior Features: Pool - Above Ground, Porch, **Cooling:** Central Air, Heat Pump

**Utilities:** Electricity Connected, Public

Sewer, Public Water

**Heating:** Electric

Deck, Hot Tub