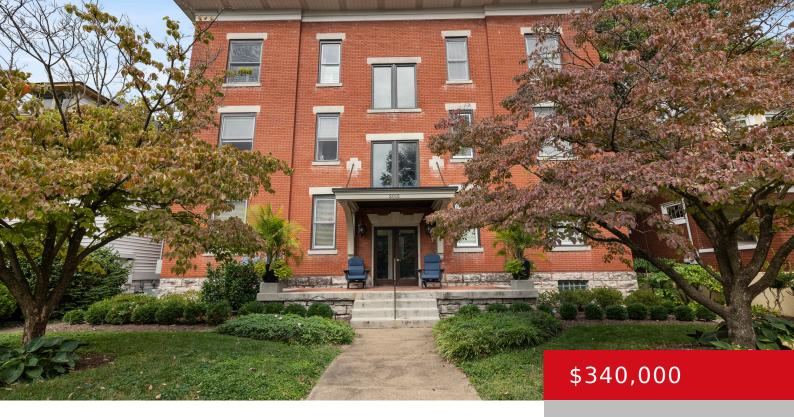

# 2015 BONNYCASTLE AVE, 302, LOUISVILLE, KY 40205

http://zhomesre.com

Discover this spacious and charming 2BR/2BA home in the heart of the Highlands, just steps from Bardstown Rd, restaurants, shops, and Cherokee Park. The oversized rooms include a master suite with a walk-in closet and ample storage. A chef's dream kitchen features custom cabinetry, a gas range, stainless steel appliances, butcher block, granite countertops, and [...]

#### **Basics**

**Type:** Condominium **Status:** Active

**Bedrooms: 2** beds **Bathrooms: 2** baths

Area: 1600 sq ft Lot size: 0 sq ft

Year built: 2009 County Or Parish: Jefferson

**Subdivision Name:** HIGHLANDS **Bathrooms Full:** 2

## **Building Details**

Foundation Details: Poured Concrete

Stories: 3, 3

Electric: Residential

Roof: Other

Construction Materials: Brick Garage Spaces: 1

Basement: None