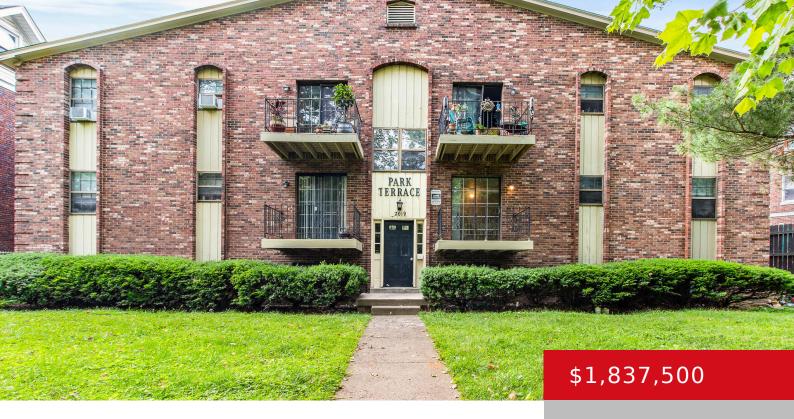

### 2019 EASTERN PKWY, LOUISVILLE, KY 40204

http://zhomesre.com

This 15 unit property has a prime location in highly desirable Cherokee Triangle, on the park-side of Eastern Parkway. It is steps from Cherokee Park, Willow Park, and Bardstown Road, on a beautiful tree-lined residential street. The property includes 10 1BR/1BA units and five 2BR/1BA units, each separately metered for LG&E and with their own [...]

### **Basics**

**Type:** Apartment **Status:** Active

Bathrooms: 0 baths Area: 10449 sq ft

Lot size: 0 sq ft Year built: 1974

County Or Parish: Jefferson Subdivision Name: NONE

# **Building Details**

Architectural Style: Traditional Electric: MultiFamily

**Roof:** Shingle **Construction Materials:** Brick

#### **Amenities & Features**

**Exterior Features:** Balcony **Utilities:** City Sewer

**Heating:** Forced Air