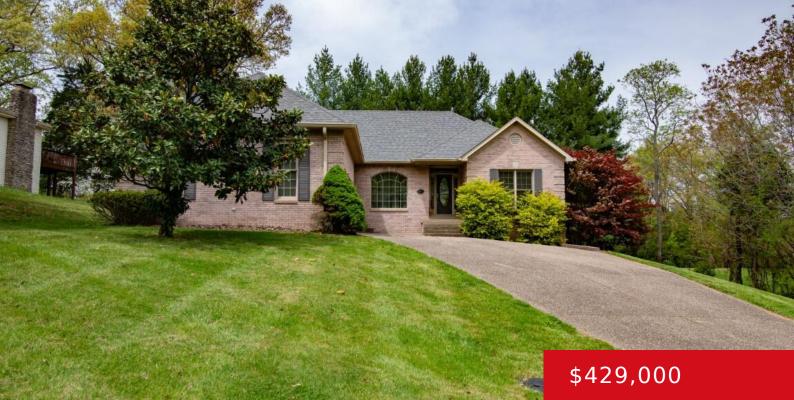

# 202 ST ANDREWS RD, BRANDENBURG, KY 40108

http://zhomesre.com

- 4 beds
- 4 baths
- Single Family Residence
- Active
- 3660 sq ft

#### Basics

Type: Single Family Residence Bedrooms: 4 beds Area: 3660 sq ft Year built: 1998 Subdivision Name: DOE VALLEY Status: Active Bathrooms: 4 baths Lot size: 21780 sq ft County Or Parish: Meade Bathrooms Full: 3

### **Building Details**

| Stories: 1       | Electric: Residential         |
|------------------|-------------------------------|
| Roof: Shingle    | Construction Materials: Brick |
| Garage Spaces: 2 | Basement: Finished, Walk-up   |