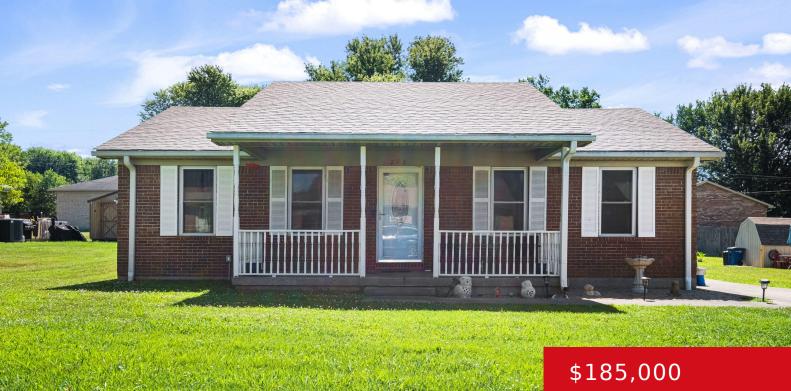

### 203 CYPRESS ST, BARDSTOWN, KY 40004

http://zhomesre.com

Welcome to this charming 3 bedroom 1 bathroom home located just 5 minutes from Downtown Bardstown and only 40 minutes from Louisville. Inside you will be greeted with a inviting living room with plenty of space to entertain. Next you could head to the kitchen that features a perfect sit in dining room. The bedrooms [...]

#### **Basics**

**Type:** Single Family Residence **Status:** Active

**Bedrooms: 3** beds **Bathrooms: 1** bath

**Area: 1080** sq ft **Lot size: 10454.4** sq ft

Year built: 1993 County Or Parish: Nelson

**Subdivision Name:** BOURBON DOWNS **Bathrooms Full:** 1