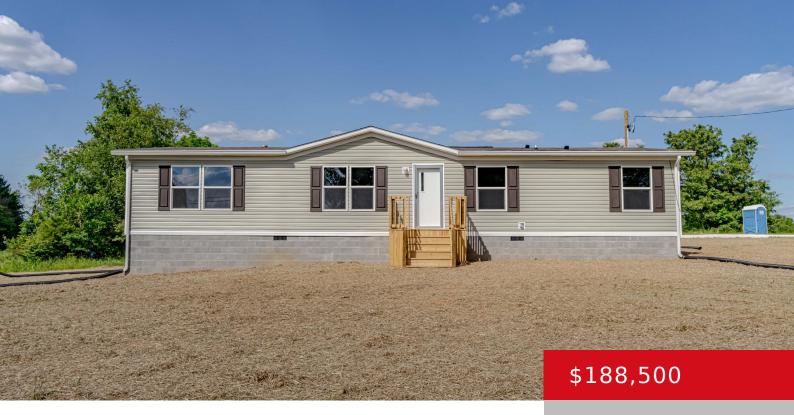

#### 2036 MOLLY BROWN RD, BRANDENBURG, KY 40108

http://zhomesre.com

New 3 bedroom, 2 bath doublewide home on 0.92 acre in a gorgeous, quiet country setting! All new appliances, large decks at both entrances of the home, a spacious laundry/utility room, and a large primary bathroom/closet are all perks of this sale. Home does have a one year warranty that will transfer to the new [...]

- 3 beds
- 2 baths
- Single Family Residence
- Active
- 1508 sq ft

### Basics

Type: Single Family Residence Bedrooms: 3 beds Area: 1508 sq ft Year built: 2024 County Or Parish: Meade Bathrooms Full: 2 Status: Active Bathrooms: 2 baths Lot size: 40075.2 sq ft Lot Features: Cleared, Level Subdivision Name: NONE

# **Building Details**

Stories: 1 Fencing: None Construction Materials: Vinyl Siding Electric: Residential Roof: Shingle Basement: None

## **Amenities & Features**

Cooling: Central Air Utilities: Electricity Connected, Septic System, Public Water Heating: Electric, Heat Pump Exterior Features: Deck Parking Features: None