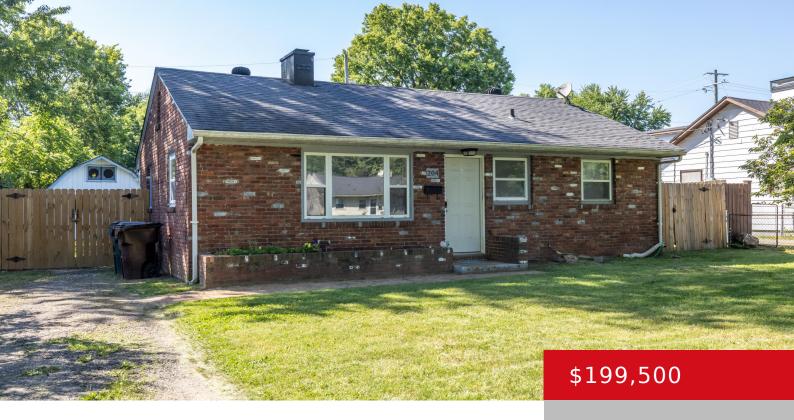

### 204 DERBY AVE, LOUISVILLE, KY 40218

http://zhomesre.com

Move-in ready and updated! This charming 2-bedroom ranch is perfect for first -time homebuyers or those seeking a low-maintenance life. The home features numerous updates, including new luxury vinyl plank (LVP) flooring, modern appliances (washer, dryer, refrigerator, dishwasher, range, microwave, water heater), upgraded front and rear doors, a security camera doorbell, and a Nest thermostat [...]

#### **Basics**

**Type:** Single Family Residence **Status:** Pending

**Bedrooms: 2** beds **Bathrooms: 1** bath

Area: 1222 sq ft

Lot size: 9147.6 sq ft

Year built: 1952

Lot Features: Cleared

County Or Parish: Jefferson Subdivision Name: BUECHEL TERRACE

# **Building Details**

**Foundation Details:** Poured Concrete **Stories:** 1

**Electric:** Residential **Fencing:** Privacy, Wood

**Roof:** Shingle **Construction Materials:** Wood Frame, Brk/Ven, Vinyl