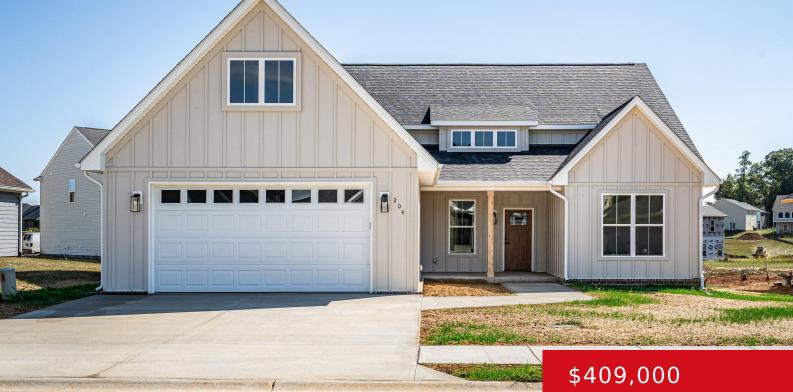

#### **204 GASTON CIR, ELIZABETHTOWN, KY** 42701

http://zhomesre.com

This stunning new construction home designed for modern living. Step inside to an open and inviting floor plan featuring a split layout for added privacy. The heart of the home boasts a spacious living room with vaulted ceilings and an electric fireplace, creating the perfect setting for relaxation. The kitchen is a chef's delight, complete [...]

#### Basics

Type: Single Family Residence Bedrooms: 3 beds Area: 1769 sq ft Year built: 2024 Subdivision Name: Summit Creek Status: Active Bathrooms: 2 baths Lot size: 7405.2 sq ft County Or Parish: Hardin Bathrooms Full: 2