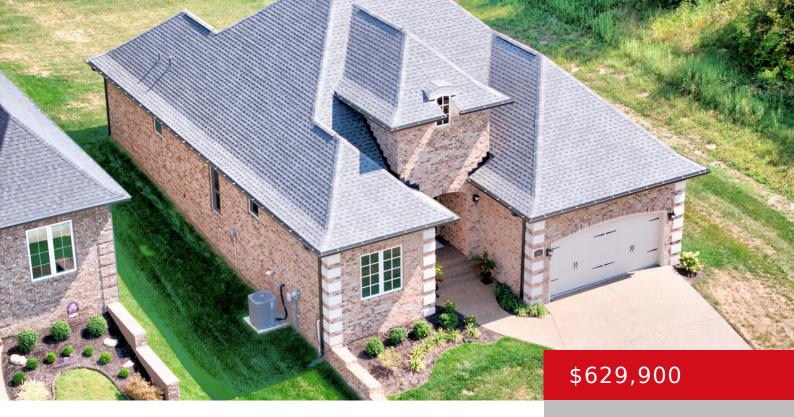

## 204 LOCUST PARK PL, LOUISVILLE, KY 40245

http://zhomesre.com

Located in beautiful Parks of Locust Creek this custom built ranch is the perfect luxury downsizer home. Open floor plan with high ceilings, several double tray make for unique spatial feel. High end lighting throughout, quartz counters with huge island. The deepest lot in the subdivision backs up to a nice tree line which gives [...]

#### **Basics**

**Type:** Single Family Residence

Bedrooms: 3 beds

Area: 2077 sq ft

Year built: 2023

Bathrooms: 3 baths

Lot size: 11927 sq ft

Lot Features: Level

## **Building Details**

**Foundation Details:** Poured Concrete **Stories:** 1

Electric: Residential Roof: Shingle

**Construction Materials:** Brick **Garage Spaces:** 2

**Basement:** Unfinished