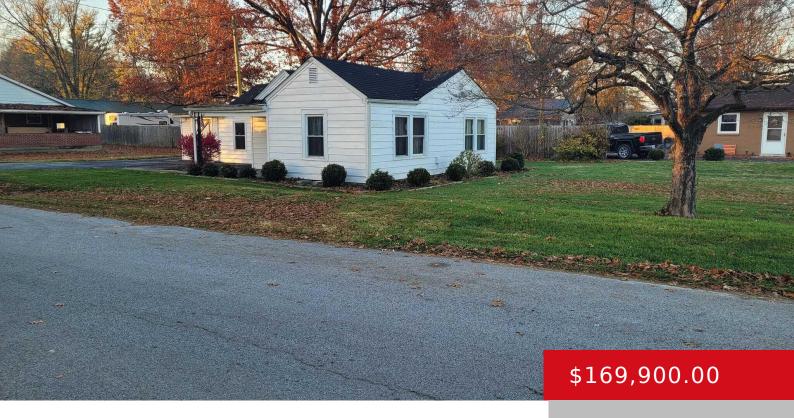

### 204 WARE AVE, CARROLLTON, KY 41008

http://zhomesre.com

RANCH WITH 3 BEDROOMS, 2 BA, LARGE EAT IN KITCHEN, LIVING ROOM, HARDWOOD FLOORS, NEW WINDOWS AND LOTS MORE. EXTRA LARGE CORNER LOT WITH PLENTY OF STORAGE. STOVE AND REFRIGERATOR STAY.

- 3 heds
- 1 bath
- Single Family Residence
- Residential
- Active
- 1214 sq ft

#### **Basics**

Category: Residential Type: Single Family Residence

Status: Active Bedrooms: 3 beds

Bathrooms: 1 bath Area: 1214 sq ft
Lot size: 9750 sq ft Year built: 9999

Lot Features: Corner County Or Parish: Carroll