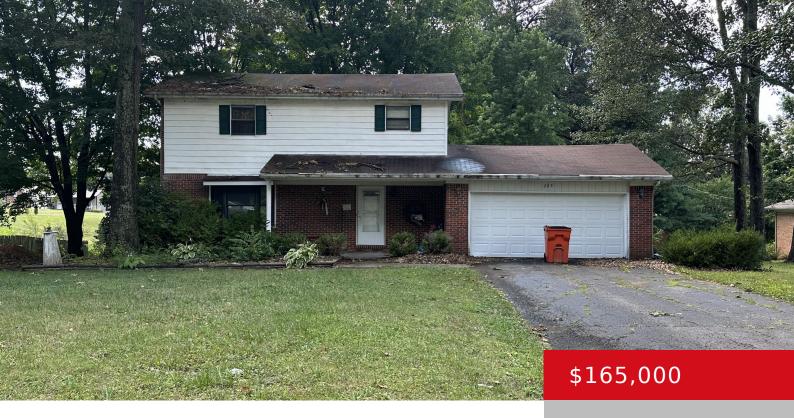

# 205 AUTUMN WAY, ELIZABETHTOWN, KY 42701

http://zhomesre.com

INVESTOR SPECIAL! Lovely Four Seasons home that needs your TLC. Home is PRICED TO SELL!

- 5 heds
- 3 haths
- Single Family Residence
- Pending
- 2508 sq ft

#### **Basics**

Type: Single Family Residence

**Bedrooms: 5** beds

**Area: 2508** sq ft

Year built: 1978

County Or Parish: Hardin

**Bathrooms Full: 2** 

Status: Pending

# **Building Details**

**Foundation Details:** Poured Concrete **Stories:** 2

Electric: Residential Fencing: None

Roof: Shingle Construction Materials: Brick, Vinyl Siding

**Garage Spaces:** 2 **Basement:** Partially finished