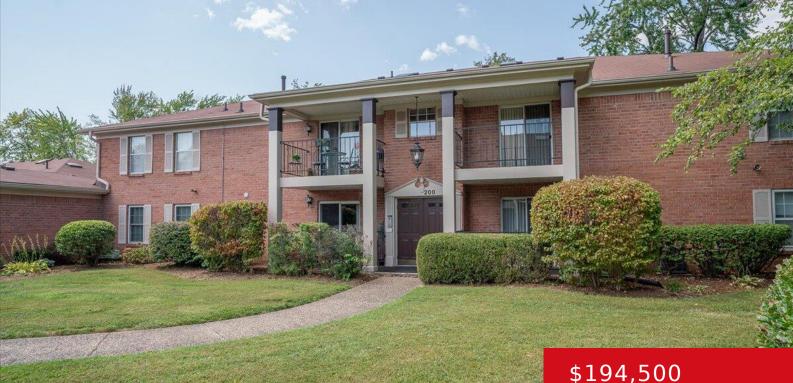

#### 205 FOREST PARK RD, LOUISVILLE, KY 40223 http://zhomesre.com

Come see this fabulous second-floor unit in the highly desirable East End Forest Park Condominium Subdivision, offered at a great price! 205 Forest Park Road is a 2-bedroom, 2-bathroom condominium that includes a detached 1-car garage and an inunit laundry room. This gem features dual skylights, vaulted ceilings, a cozy fireplace with built-in bookshelves, and [...]

### \$194,500

## Basics

Type: Condominium Bedrooms: 2 beds Area: 1131 sq ft Year built: 1986 Subdivision Name: FOREST PARK COND Status: Active Bathrooms: 2 baths Lot size: 0 sq ft County Or Parish: Jefferson Bathrooms Full: 2

# **Building Details**

Foundation Details: Poured Concrete Electric: Residential Roof: Shingle Garage Spaces: 1 Stories: 1, 2 Fencing: None Construction Materials: Brick Basement: None

# **Amenities & Features**

| Cooling: Central Air                                      | Fireplaces Total: 1                                                 |
|-----------------------------------------------------------|---------------------------------------------------------------------|
| Exterior Features: Balcony                                | <b>Utilities:</b> Electricity Connected, Public Sewer, Public Water |
| Association Amenities: Clubhouse, Fitness<br>Center, Pool | Laundry Features: In Unit                                           |
| Parking Features: Detached                                | Heating: Natural Gas                                                |