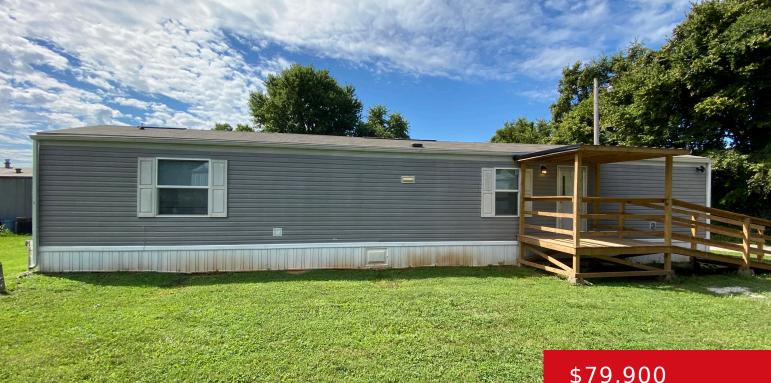

#### 205 GREENFIELD AVE, BARDSTOWN, KY 40004

http://zhomesre.com

Welcome to 205 Greenfield Ave. This two bedroom two bath mobile home was manufactured in 2022. The home was purchased in 2023 from the factory and a covered rear porch with wheelchair ramp was added in 2023 when set on the lot. The lot is not owned by the owner of the mobile home. The [...]

## Basics

Type: Single Family Residence Bedrooms: 2 beds Area: 840 sq ft Year built: 2022 County Or Parish: Nelson Bathrooms Full: 2 Status: Active Bathrooms: 2 baths Lot size: 0 sq ft Lot Features: Level Subdivision Name: NONE

# **Building Details**

Stories: 1 Fencing: None Construction Materials: Vinyl Siding Electric: Residential Roof: Shingle Basement: None

# **Amenities & Features**

Cooling: Central Air Utilities: Public Sewer, Public Water Heating: Heat Pump Exterior Features: Porch
Parking Features: Driveway