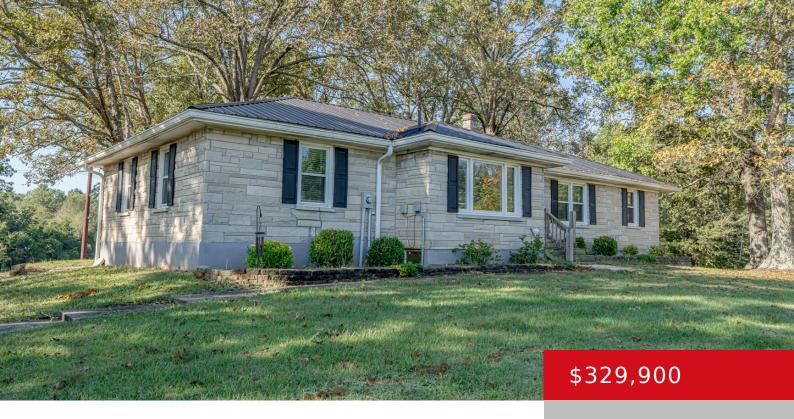

#### 205 NELSON LN, BRANDENBURG, KY 40108 http://zhomesre.com

Welcome to 205 Nelson Lane in Brandenburg, where privacy meets convenience on 2.9 picturesque acres. This charming 3bedroom, 2-bathroom home offers spacious bedrooms, an updated kitchen with stunning granite countertops, and beautiful hardwood floors throughout. The full, unfinished basement with an outside entrance provides endless possibilities for future expansion. Enjoy the outdoors with a private [...]

### Basics

Type: Single Family Residence Bedrooms: 3 beds Area: 1642 sq ft Year built: 1970 County Or Parish: Meade Bathrooms Full: 2 Status: Active Bathrooms: 2 baths Lot size: 126324 sq ft Lot Features: Cleared, Wooded Subdivision Name: NONE

## **Building Details**

Foundation Details: Poured Concrete Electric: Residential Roof: Metal Garage Spaces: 2

Stories: 1 Fencing: None Construction Materials: Stone Basement: Walkout Unfinished

# **Amenities & Features**

Cooling: Central AirExterior Features: Pool - Above Ground,<br/>DeckUtilities: Electricity Connected, Propane, Septic<br/>System, Public WaterParking Features: Detached, Off-Street<br/>Parking, DrivewayHeating: PropanePropane