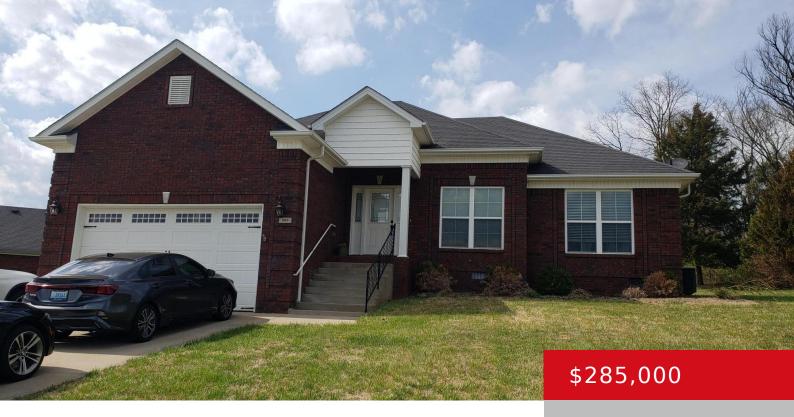

### 205 S HOWARD ST, BARDSTOWN, KY 40004

http://zhomesre.com

PRICED TO SELL. This fabulous home in Woodlawn Springs features an open floor plan with three bedrooms, two bathrooms, The primary bedroom has plenty of privacy as it is on the opposite side of the house from the guest bedrooms. The primary bedroom features a trey ceiling, large walk-in closet and spacious master bath. Guest [...]

#### **Basics**

**Type:** Single Family Residence

**Bedrooms: 3** beds **Bathrooms: 2** baths

**Area: 1540** sq ft **Lot size: 22215.6** sq ft

Year built: 2014 County Or Parish: Nelson

**Status:** Active

**Subdivision Name:** WOODLAWN SPRINGS **Bathrooms Full:** 2