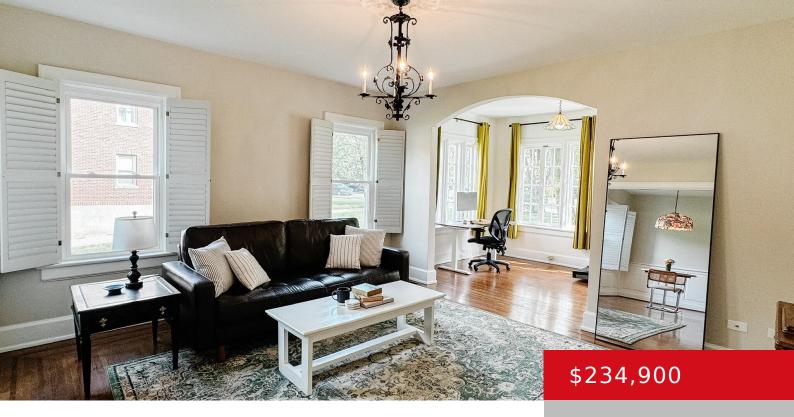

# 2053 DOUGLASS BLVD, 1, LOUISVILLE, KY 40205

http://zhomesre.com

This stunning two-bedroom, one-bath condo is situated in the heart of the Highlands, steps away from boutiques, restaurants, and the Douglass Farmers Market. Enjoy a serene, tree-lined neighborhood steps away from vibrant nightlife! Step inside a secured building to find original hardwood flooring, fresh paint selections, and abundant light. The unit's unique charm shines through [...]

#### **Basics**

**Type:** Condominium **Status:** Active

Bedrooms: 2 beds Bathrooms: 1 bath

**Area: 1037** sq ft **Lot size: 0** sq ft

Year built: 1920 County Or Parish: Jefferson

**Subdivision Name:** DOUGLASS ARMS **Bathrooms Full:** 1