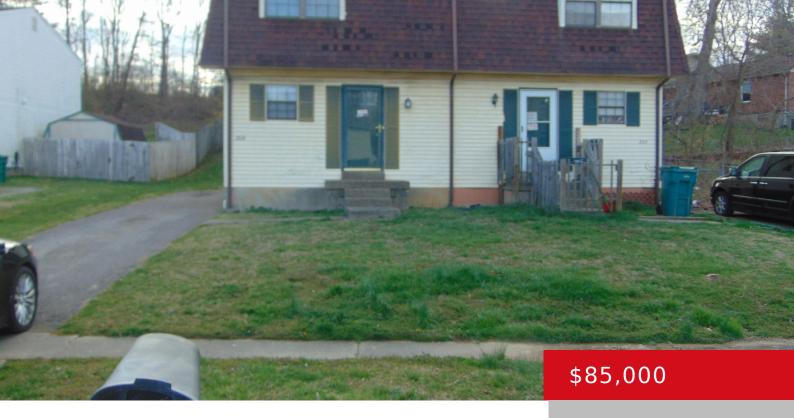

# 206 EAGLE PASS, RADCLIFF, KY 40160

http://zhomesre.com

Affordable spacious Townhouse conveniently located near Fort Knox Army base. Priced to sell under market value. 'AS IS "

- 2 heds
- 2 baths
- Single Family Residence
- Residential
- Pending
- 1530 sq ft

**Basics** 

Category: Residential

**Status:** Pending

Bathrooms: 2 baths

**Lot size: 871.2** sq ft

County Or Parish: Hardin

**Bathrooms Full:** 1

Type: Single Family Residence

Bedrooms: 2 beds

**Area: 1530** sq ft

Year built: 1982

**Subdivision Name: WALNUT GROVE** 

## **Building Details**

**Stories:** 2 **Electric:** Residential

Roof: Shingle Construction Materials: Vinyl Siding

**Basement:** Finished