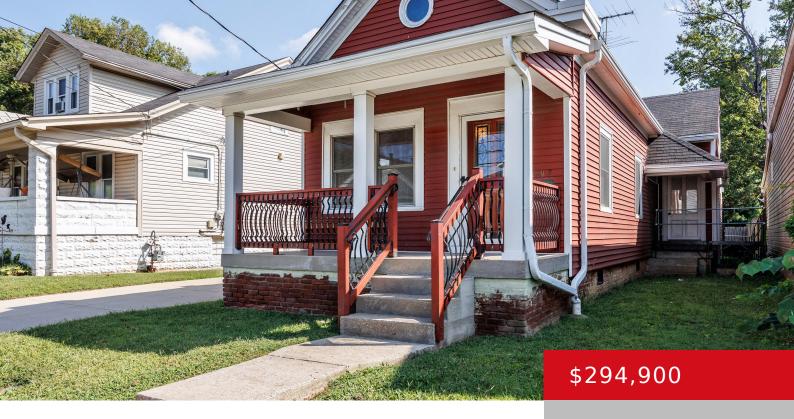

## 207 CANNONS LN, LOUISVILLE, KY 40206

http://zhomesre.com

Welcome to 207 Cannons Lane! This St. Matthew's home stands out with its tasteful red shaker color; double-wide driveway, 2 ½ car garage and a covered front porch. Conveniently located to an array of amenities, including shops, parks, restaurants and schools. Stepping in the front door, you're greeted with tall ceilings, beautiful crown molding, newer [...]

## **Basics**

**Type:** Single Family Residence **Status:** Active

Bedrooms: 2 beds

Area: 1077 sq ft

Bathrooms: 1 bath

Lot size: 5415 sq ft

Year built: 1905 Lot Features: Cleared, Level

County Or Parish: Jefferson Subdivision Name: CANNONS DALE