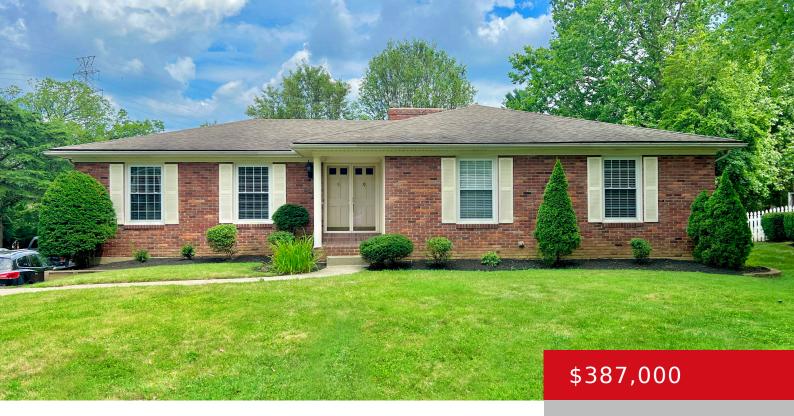

# 207 LANARK PL, LOUISVILLE, KY 40243

http://zhomesre.com

\*NEW LISTING!\* Open House Sunday 06/30 from 2-4PM. Welcome to 207 Lanark PI, Lou, KY 40243 in Douglass Hills. Come tour this gorgeous all brick Ranch nestled on a cul-de-sac. 1748 AG Sqft, 3 Bedrooms, 2 Full Baths, 2 Car Garage, 928 BG Fin Sqft Basement with bonus room. Plus 820 Unfinished BG Sqft. A [...]

- 3 beds
- 2 baths
- Single Family Residence
- Pending
- 2676 sq ft

### Basics

Type: Single Family Residence Bedrooms: 3 beds Area: 2676 sq ft Year built: 1967 County Or Parish: Jefferson Bathrooms Full: 2 Status: Pending Bathrooms: 2 baths Lot size: 14662 sq ft Lot Features: Cul De Sac, Cleared Subdivision Name: DOUGLASS HILLS