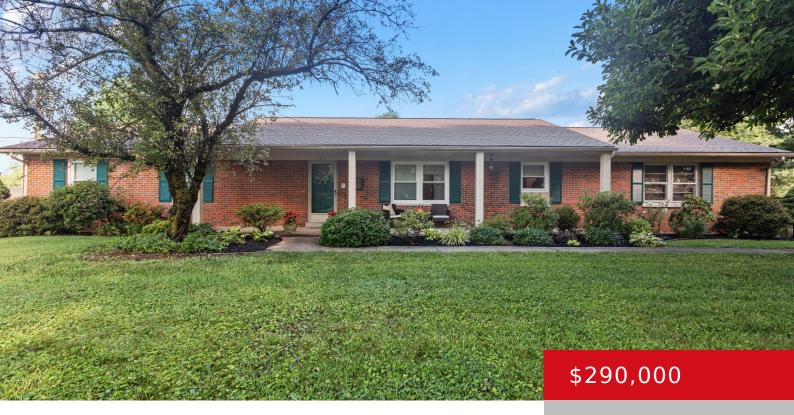

### 207 SEQUOYAH TRAIL, FRANKFORT, KY 40601

http://zhomesre.com

Located on the east side of Frankfort and close to shops, parks, and schools, you'll find your next home! A fabulous all brick ranch with a sprawling back yard and covered back deck to enjoy the summer evenings or the crisp autumn mornings. Walk into the updated kitchen that includes quartz counter tops, soft-close cabinets, [...]

### **Basics**

**Type:** Single Family Residence **Status:** Active

**Bedrooms: 4** beds **Bathrooms: 2** baths

**Area: 1940** sq ft **Lot size: 20908.8** sq ft

Year built: 1971 County Or Parish: Franklin