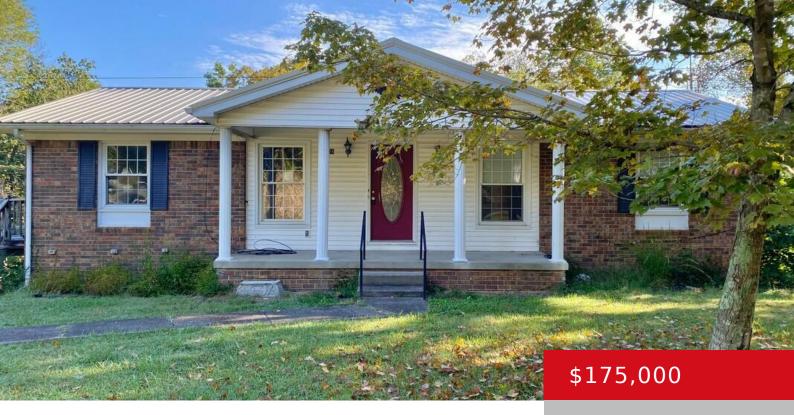

# 2074 KY HIGHWAY 259, BROWNSVILLE, KY 42210

http://zhomesre.com

Brick ranch home located just outside of the Brownsville city limits. Main floor offers 1350 sq ft complete with living room, kitchen, diningarea, guest bath, bedroom & primary suite. Walkout basement has 550 sq ft of finished living area that has full bath, heat stovepedestal & additional closet can easily serve as a 3rd bedroom. [...]

#### **Basics**

**Type:** Single Family Residence **Status:** Active

Bedrooms: 2 beds Bathrooms: 3 baths

Area: 1900 sq ft Lot size: 43560 sq ft

Year built: 1973 County Or Parish: Edmonson

**Subdivision Name:** NONE **Bathrooms Full:** 3

## **Building Details**

Foundation Details: Concrete Blk Stories: 1

**Electric:** Residential **Fencing:** None

Roof: Metal Construction Materials: Wood Frame, Brick, Vinyl Siding

**Garage Spaces:** 1 **Basement:** Walkout Part Fin