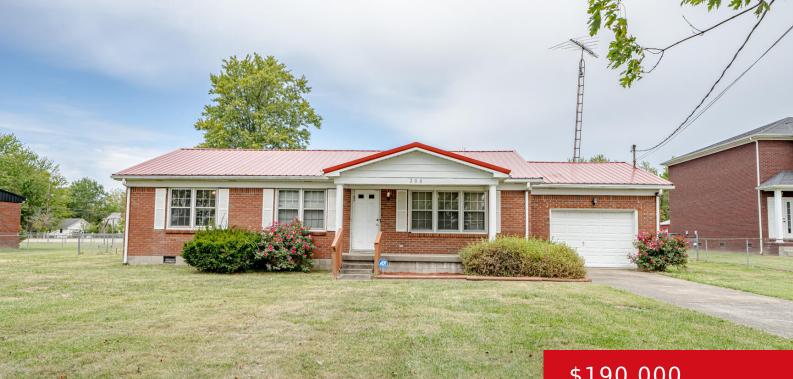

#### 208 OLD LEITCHFIELD RD, CLARKSON, KY 42726

http://zhomesre.com

This home sits right in the heart of Clarkson KY. This brick 3 bedroom 1.5 bath home sits on a nice size lot with a fenced in back yard. The back deck is perfect for your morning coffee or summer cookouts. Call me today to schedule your showing!

#### \$190,000

### Basics

Type: Single Family Residence Bedrooms: 3 beds Area: 1176 sq ft Year built: 1985 Subdivision Name: OTHER

Status: Active Bathrooms: 2 baths Lot size: 18730.8 sq ft County Or Parish: Grayson Bathrooms Full: 1

# **Building Details**

Foundation Details: Crawl Space Electric: Residential Roof: Metal Garage Spaces: 1 Stories: 1 Fencing: Chain Link Construction Materials: Brick Basement: None