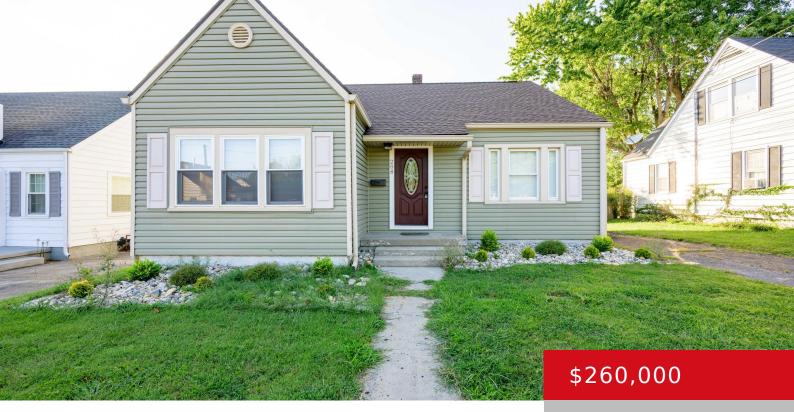

#### 208 PEACHTREE ST, ELIZABETHTOWN, KY 42701

http://zhomesre.com

Character and charm are mixed with modern amenities in this sweet home that is centrally located close to downtown and is in the city school district. Arched doorways, real hardwood floors, recessed shelving, and solid wood doors with original hardware. There are 3bedrooms including a large master suite, 2 full baths, and a sunroom on [...]

- 3 beds
- 2 baths
- Single Family Residence
- Active
- 1478 sq ft

#### Basics

Type: Single Family Residence Bedrooms: 3 beds Area: 1478 sq ft Year built: 1941 Subdivision Name: LIBERTY PARK Status: Active Bathrooms: 2 baths Lot size: 6098.4 sq ft County Or Parish: Hardin Bathrooms Full: 2