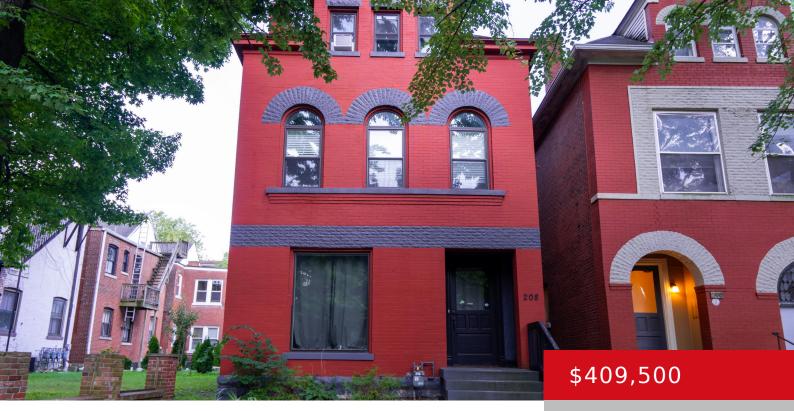

#### 208 W LEE ST, LOUISVILLE, KY 40208

http://zhomesre.com

.This beautifully remodeled 3 bedroom home (with one additional room being used as a bedroom) offers a spacious layout with not one, but two primary suites, perfect for versatile living. With an expansive amount of square footage, the entire downstairs is open, with Kitchen, Living room and Dining room, there's plenty of room to spread [...]

- 3 beds
- 3 baths
- Single Family Residence
- Active
- 2853 sq ft

### Basics

Type: Single Family Residence Bedrooms: 3 beds Area: 2853 sq ft Year built: 1900 Subdivision Name: NONE Status: Active Bathrooms: 3 baths Lot size: 27007.2 sq ft County Or Parish: Jefferson Bathrooms Full: 2