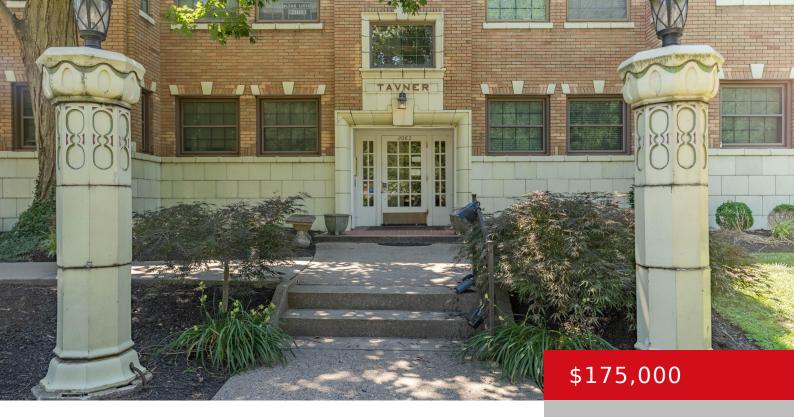

# 2082 DOUGLASS BLVD, APT 5, LOUISVILLE, KY 40205

http://zhomesre.com

Welcome to this charming 1st-floor condo in the Highlands, where historic charm meets modern convenience. Enter into the spacious living room bathed in natural light, featuring beautiful hardwood floors. The kitchen boasts granite countertops, stainless steel appliances, a pantry, and a cozy dining area. Through the French doors, you'll find the serene bedroom. The full [...]

#### **Basics**

Type: Condominium Status: Pending

**Bedrooms: 1** bed **Bathrooms: 1** bath

Area: 768 sq ft Lot size: 0 sq ft

Year built: 1983 County Or Parish: Jefferson

**Subdivision Name:** THE TAVNER **Bathrooms Full:** 1