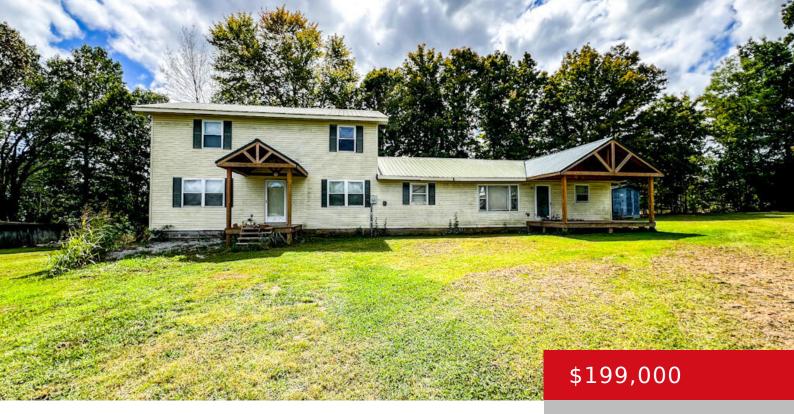

# 209 SEVENTY SIX ALBANY LANDING RD, ALBANY, KY 42602

http://zhomesre.com

Set on 7.25 scenic acres, this property offers a unique blend of opportunity and potential. The home, while in need of a full remodel, is a blank canvas awaiting your creative touch. The land features a tranquil pond, perfect for fishing or enjoying peaceful country views, along with a working oil rig, offering an additional [...]

- 8 beds
- 2 baths
- Single Family Residence
- Active
- 2784 sq ft

#### Basics

Type: Single Family Residence Bedrooms: 8 beds Area: 2784 sq ft Year built: 1955 Subdivision Name: NONE Status: Active Bathrooms: 2 baths Lot size: 315810 sq ft County Or Parish: Clinton Bathrooms Full: 2

## **Building Details**

Foundation Details: Poured Concrete Electric: Residential Construction Materials: Vinyl Siding Stories: 2 Roof: Metal Basement: None

### **Amenities & Features**

**Cooling:** Central Air **Utilities:** Electricity Connected, Septic System, Public Water **Exterior Features:** Out Buildings, Pond **Parking Features:** Entry Front, Street, Driveway