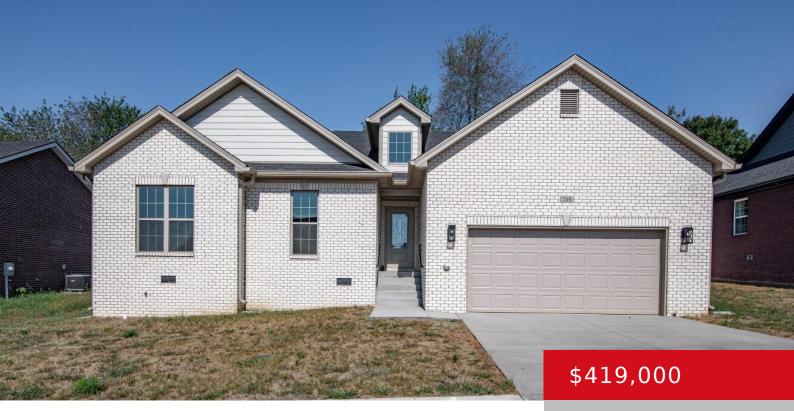

#### 209 SMT CRK DR, ELIZABETHTOWN, KY 42701

http://zhomesre.com

A stunning residence constructed in 2023, with 2008 square feet of living space. This home features custom cabinets, elegant granite countertops, and a brick exterior. The open floor plan is accentuated with vinyl planking flooring throughout. The master suite offers a double tray ceiling, a spacious walk-in closet, and a private bathroom with a double [...]

- 3 beds
- 2 baths
- Single Family Residence
- Active
- 2008 sq ft

#### Basics

Type: Single Family Residence Bedrooms: 3 beds Area: 2008 sq ft Year built: 2023 County Or Parish: Hardin Bathrooms Full: 2 Status: Active Bathrooms: 2 baths Lot size: 9017 sq ft Lot Features: Sidewalk, See Remarks Subdivision Name: Summit Creek