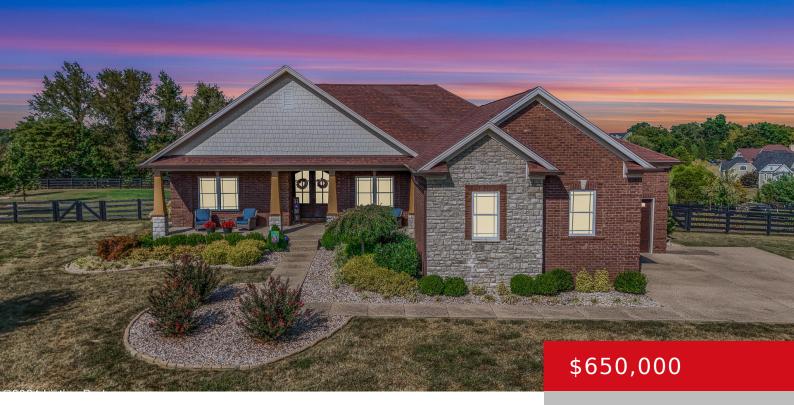

## 21 SCARLET CT, FISHERVILLE, KY 40023

http://zhomesre.com

Welcome to your dream home in the desirable Fox Lair neighborhood! As you enter through the double entry doors, you'll be greeted by the spacious and elegant main floor. The great room boasts coffered ceilings, bespoke moldings, and a cozy fireplace, making it the perfect spot for entertaining or relaxing with your loved ones.The open [...]

- 4 beds
- 4 baths
- Single Family Residence
- Pending
- 3928 sq ft

#### Basics

| Type: Single Family Residence | Status: Pending                                  |
|-------------------------------|--------------------------------------------------|
| Bedrooms: 4 beds              | Bathrooms: 4 baths                               |
| <b>Area: 3928</b> sq ft       | Lot size: 1 sq ft                                |
| Year built: 2016              | Lot Features: Corner, Covt/Restr, Cleared, Level |
| County Or Parish: Spencer     | Subdivision Name: FOX LAIR                       |
| Bathrooms Full: 3             |                                                  |