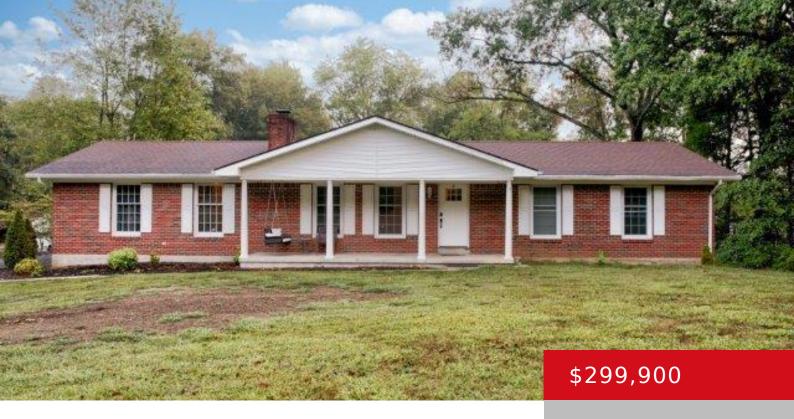

#### 210 ALEXANDER DR, ELIZABETHTOWN, KY 42701

http://zhomesre.com

Life unexpectedly changes some times and this beautiful, partially remodeled Ranch Style home is up for sale! Finish designing with your own style or simply enjoy this home as it is! Enjoy your walkout basement to an 8 person Hot Tub & beautiful partially fenced spacious 1.8 acre yard. The home features custom floors, like [...]

- 4 beds
- 3 baths
- Single Family Residence
- Active
- 2360 sq ft

#### Basics

Type: Single Family Residence Bedrooms: 4 beds Area: 2360 sq ft Year built: 1966 Subdivision Name: LYNNWOOD ESTATES Status: Active Bathrooms: 3 baths Lot size: 78408 sq ft County Or Parish: Hardin Bathrooms Full: 3

## **Building Details**

| Foundation Details: Poured Concrete | Stories: 1                                     |
|-------------------------------------|------------------------------------------------|
| Electric: Residential               | Fencing: Partial, Chain Link                   |
| Roof: Shingle                       | Construction Materials: Brick                  |
| Garage Spaces: 2                    | Basement: Partially finished, Walkout Part Fin |