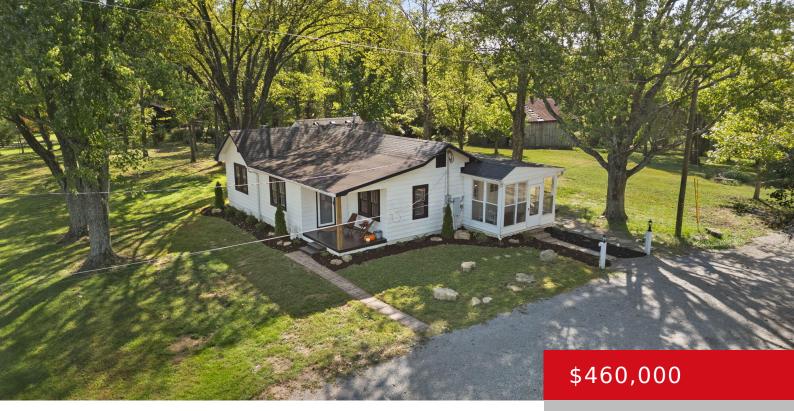

#### **210 CLARK STATION RD, FISHERVILLE, KY** 40023

http://zhomesre.com

Welcome HOME to this modern farmhouse located on 4+ acres just a stone's throw away from Middletown!! Want convenience but also to feel like you are out in the country? THIS is the home for you! Be at ease knowing the main mechanics have been replaced – HVAC (2023), Water Heater (2022). This 2 bedroom, [...]

### Basics

Type: Single Family Residence Bedrooms: 2 beds Area: 1411 sq ft Year built: 1930 County Or Parish: Jefferson Bathrooms Full: 2 Status: Active Bathrooms: 2 baths Lot size: 182080.8 sq ft Lot Features: Cleared, Wooded Subdivision Name: NONE

# **Building Details**

Stories: 1 Fencing: Partial, Wood Construction Materials: Aluminum Siding, Wood Frame Basement: Cellar Electric: Residential Roof: Metal, Shingle Garage Spaces: 3

## **Amenities & Features**

Cooling: Central Air

**Utilities:** Electricity Connected, Septic System, Public Water

Heating: Forced Air, Natural Gas

**Exterior Features:** Out Buildings, Screened in Porch, Porch, Creek