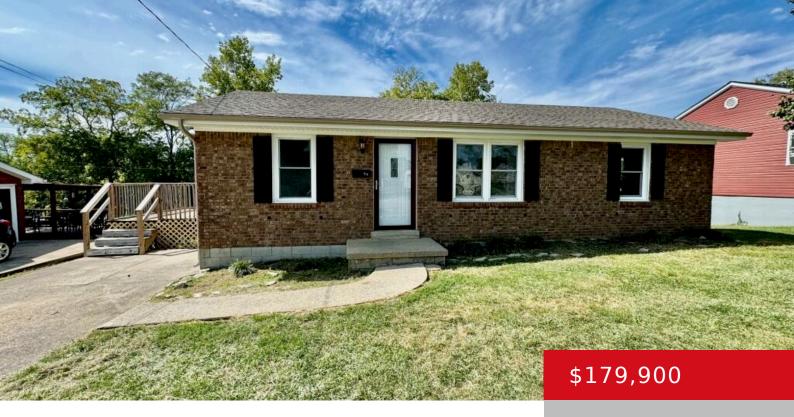

### 210 RIZER AVE, SPRINGFIELD, KY 40069

http://zhomesre.com

Calling all first time home buyers! Many updates in the cute one story home makes it a great place for your first home. This brick house features 3 bedrooms, 1 full bath, living room and a nice kitchen with eat-in area & laundry! Outside is a deck and big yard! New HVAC & Electric Box! [...]

#### **Basics**

**Type:** Single Family Residence **Status:** Active

Bedrooms: 3 beds Bathrooms: 1 bath

**Area: 1008** sq ft **Lot size: 12728** sq ft

Year built: 1973 County Or Parish: Washington

**Subdivision Name:** NONE **Bathrooms Full:** 1

# **Building Details**

Stories: 1 Electric: Residential

Roof: Shingle Construction Materials: Brick

Basement: None

## **Amenities & Features**

**Exterior Features:** Deck **Utilities:** Electricity Connected, Public Sewer, Public Water

Parking Features: Driveway Heating: Electric, Heat Pump