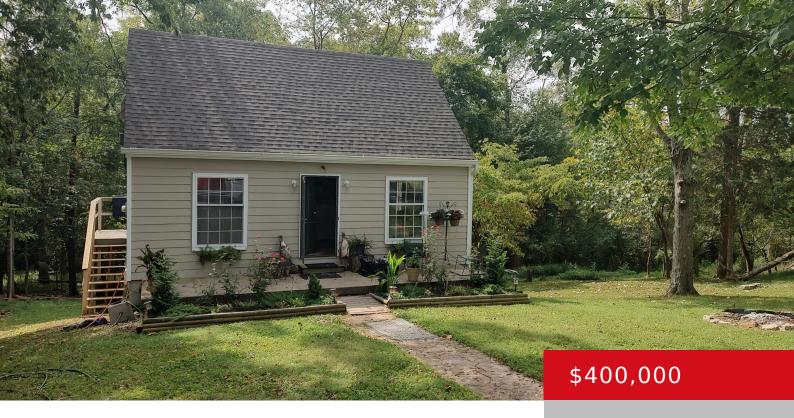

# 2102 GOSHEN LN, PROSPECT, KY 40059

http://zhomesre.com

3.826 acres on your own private oasis in North Oldham County. This plot of land backs up to the Enclave lots 2 and 3. Access to this property is a shared gravel driveway with 2100 Goshen Lane. The home is a cozy, cabin style home with a large back deck for the beautiful, peaceful surroundings.

### **Basics**

**Type:** Single Family Residence **Status:** Active

**Bedrooms: 1** bed **Bathrooms: 2** baths

**Area: 1200** sq ft **Lot size: 166834.8** sq ft

Lot Features: DeadEnd, Wooded County Or Parish: Oldham

## **Building Details**

Foundation Details: Poured Concrete Stories: 2

Electric: Residential Roof: Shingle

Construction Materials: Wood Frame, Vinyl Siding Basement: Walkout Part Fin