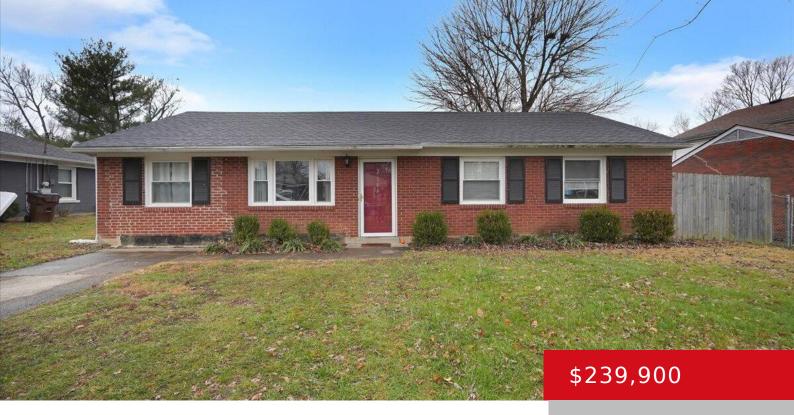

# 2106 KEENELAND BLVD, LOUISVILLE, KY 40223

http://zhomesre.com

Enjoy this immaculate ranch. New flooring, newly remodeled bath, new windows, large family room, large backyard. This home is close to everything just off North Hurstbourne shopping area.

#### **Basics**

Category: Residential Type: Single Family Residence

Status: PendingBedrooms: 4 bedsBathrooms: 1 bathArea: 1323 sq ft

County Or Parish: Jefferson Subdivision Name: KEENELAND

Year built: 1956

## **Building Details**

Stories: 1 Electric: Residential

Fencing: Privacy Roof: Shingle

Construction Materials: Wood Frame, Brick Basement: None

#### **Amenities & Features**

Cooling: Central Air Utilities: Electricity Connected, Fuel:Natural, Public

Sewer, Public Water

Parking Features: Off-Street Heating: Natural Gas

Parking