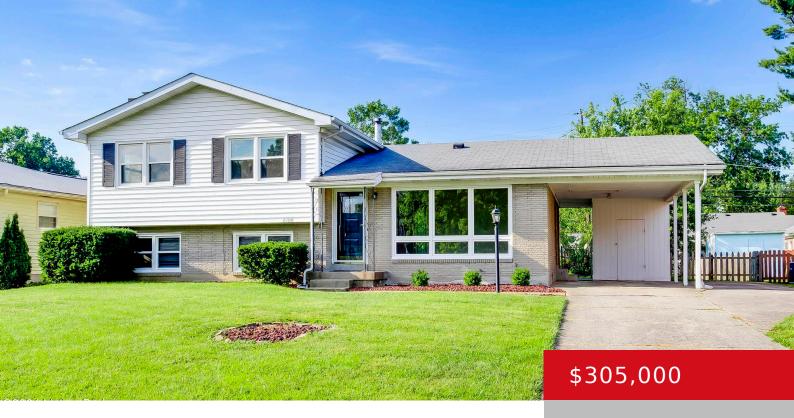

### 2108 JANLYN RD, LOUISVILLE, KY 40299

http://zhomesre.com

4 Bedroom, 2 Full Bath Spit Level in Jeffersontown/Forest Hills area has 1,950 square feet of finished space. This move-in-ready has everything you need for Family and Friends! You enter the large front Living Room with a large 3-panel window adding tons of natural light. In the rear is the Kitchen with a nice Dining [...]

#### **Basics**

**Type:** Single Family Residence **Status:** Active Under Contract

Bedrooms: 4 beds Bathrooms: 2 baths

Area: 1950 sq ft Lot size: 9514 sq ft

Year built: 1963 Lot Features: Sidewalk, Cleared, Level

# **Building Details**

Foundation Details: Poured Concrete Stories: 2

**Electric:** Residential **Fencing:** Full

Roof: Shingle Construction Materials: Brk/Ven, Vinyl Siding

**Basement:** Finished, Outside Entry

### **Amenities & Features**

**Cooling:** Central Air **Fireplaces Total:** 1

**Exterior Features:** Porch, Deck **Utilities:** Electricity Connected, Fuel:Natural,

Public Sewer, Public Water

Parking Features: 1 Car Carport, Off-Street Heating: Forced Air, Natural Gas