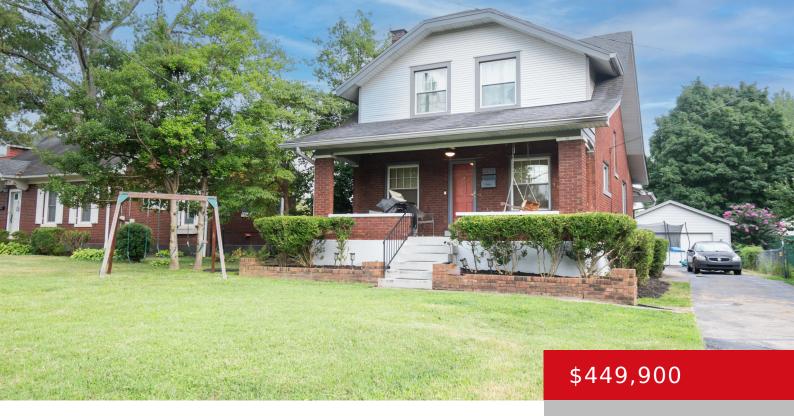

## 2108 TYLER LN, LOUISVILLE, KY 40205

http://zhomesre.com

This beautifully updated brick home has all the things you are looking for! The covered front porch spans the whole width of the house and invites you to sit and enjoy the neighborhood. The first floor has a large living room with fireplace, large dining room with built-in storage seating, a renovated kitchen with granite [...]

- 3 heds
- 4 haths
- Single Family Residence
- Active
- 2630 sq ft

### **Basics**

**Type:** Single Family Residence

Bedrooms: 3 beds

Area: 2630 sq ft

Bathrooms: 4 baths

Lot size: 7840.8 sq ft

Year built: 1925 County Or Parish: Jefferson

**Status:** Active