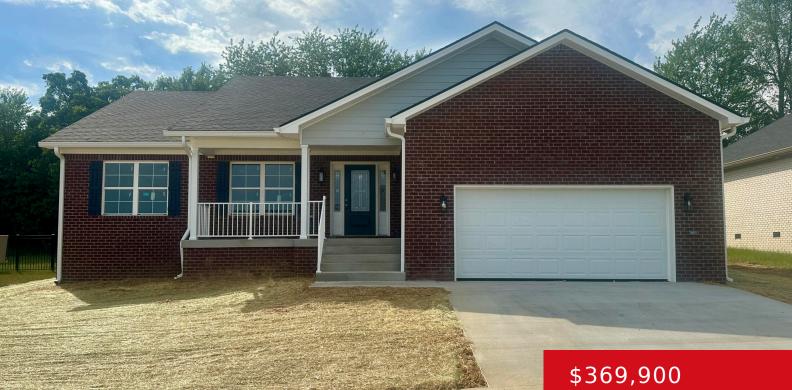

#### 211 SUMMIT CREEK DR, ELIZABETHTOWN, KY 42701

http://zhomesre.com

### Basics

Type: Single Family ResidenceStatus: ActiveBedrooms: 3 bedsBathrooms: 2 bathsArea: 1723 sq ftLot size: 9147.6 sq ftYear built: 2024Lot Features: Covt/Restr, Sidewalk, Cleared, LevelCounty Or Parish: HardinSubdivision Name: Summit CreekBathrooms Full: 2

# **Building Details**

Foundation Details: Crawl Space Electric: Residential Roof: Shingle Garage Spaces: 2 Stories: 1 Fencing: None Construction Materials: Brick Basement: None

## **Amenities & Features**

Cooling: Central Air Utilities: Public Sewer, Public Water Heating: Heat Pump Exterior Features: Porch
Parking Features: See Remarks, Driveway