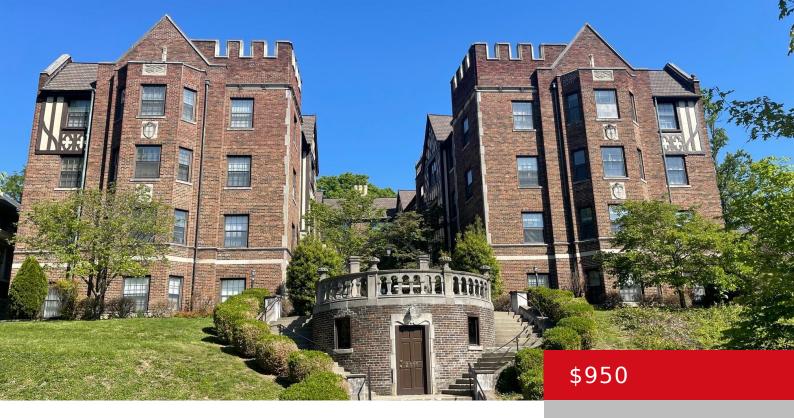

#### 2111 EASTERN PKWY, LOUISVILLE, KY 40204

http://zhomesre.com

Listed this 1-bedroom 1-bahroom third floor apartment located in the heart of Cherokee Triangle comes with beautiful original hardwood flooring throughout unit, eat-in kitchen leading to extra room that could be used as a sunroom or office, dishwasher, shared coined laundry in the basement, two separate entrances to unit both front and back, off street [...]

# **Building Details**

Stories: 4, 4 Electric: Rental

**Construction Materials:** Brick