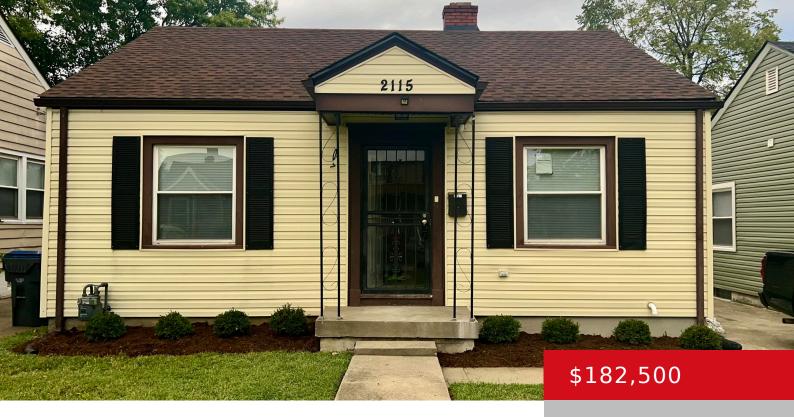

### 2115 RATCLIFFE AVE, LOUISVILLE, KY 40210

http://zhomesre.com

Beautifully updated 2-bedroom, 1-bath home with a brand-new roof, modern bathroom, and stunning new floors throughout. The kitchen is a blank canvas, ready for your personal touch. Enjoy the luxurious ceramic tile and granite countertops in the bath, complemented by new appliances and an upgraded HVAC system for year-round comfort. The full basement offers plenty [...]

#### **Basics**

**Type:** Single Family Residence **Status:** Active

Bedrooms: 2 beds Bathrooms: 1 bath

**Area: 825** sq ft **Lot size: 4792** sq ft

Year built: 1941 County Or Parish: Jefferson

**Subdivision Name:** SUNNYDALE **Bathrooms Full:** 1

# **Building Details**

Foundation Details: Poured Concrete Stories: 1

**Electric:** Residential **Fencing:** Full, Chain Link

Roof: Shingle Construction Materials: Wood Frame, Vinyl Siding

**Basement:** Partially finished