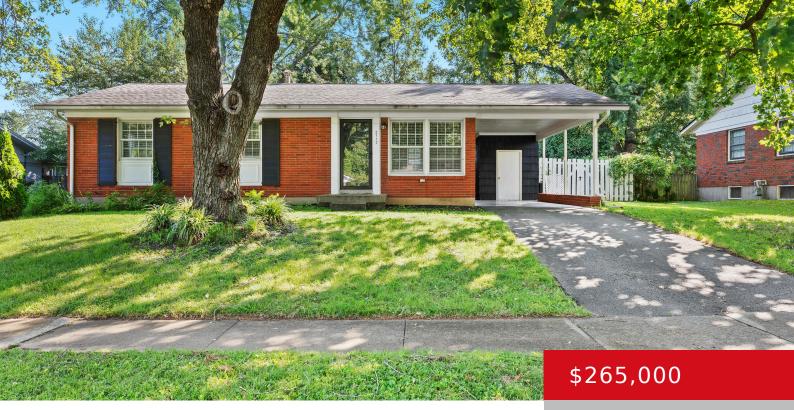

# 2117 MILLSIDE DR, LOUISVILLE, KY 40223

http://zhomesre.com

Welcome to this delightful brick ranch home, perfectly situated on a flat lot with a large, private backyard. This well-maintained residence features a living room with electric fireplace and eat-in kitchen with granite countertops. There are 3 cozy bedrooms and 1.5 baths. The finished basement offers additional versatility—whether for a game room, home office, or [...]

#### Basics

Type: Single Family Residence Bedrooms: 3 beds Area: 1881 sq ft Year built: 1961 County Or Parish: Jefferson Bathrooms Full: 1 Status: Pending Bathrooms: 2 baths Lot size: 10890 sq ft Lot Features: Sidewalk, Level Subdivision Name: WHIPPS MILLGATE

## **Building Details**

Foundation Details: Poured Concrete Electric: Residential Roof: Shingle Basement: Partially finished Stories: 1 Fencing: Privacy, Full, Wood Construction Materials: Brk/Ven

## **Amenities & Features**

**Cooling:** Central Air **Utilities:** Electricity Connected, Fuel:Natural, Public Sewer, Public Water

Heating: Forced Air, Natural Gas

Exterior Features: Patio, Out Buildings

**Parking Features:** 1 Car Carport, Off-Street Parking, Attached, Entry Front, Driveway