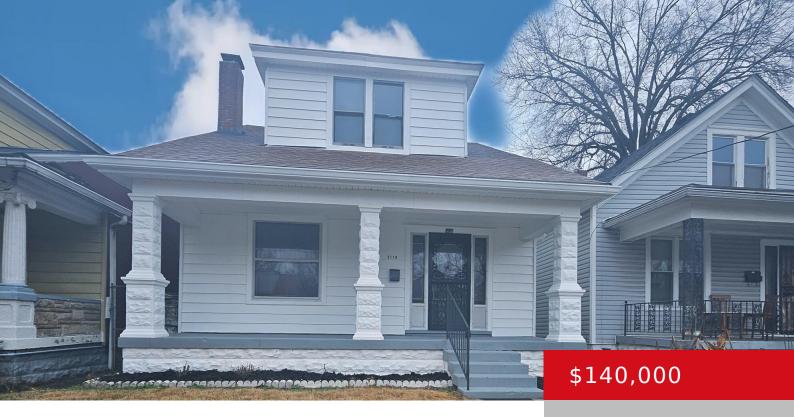

# 2119 GREENWOOD AVE, LOUISVILLE, KY 40210

http://zhomesre.com

Captivating 4-bedroom, 2-full bath home where timeless charm meets modern comfort. As you approach, a grand covered front porch invites you to step into a large foyer, setting the tone for the classic elegance that awaits. This residence boasts a wealth of old-world characteristics, including tall ceilings, large doorways, and an elaborate fireplace that serves [...]

- 4 heds
- 2 haths
- Single Family Residence
- Active
- 1786 sq ft

#### **Basics**

**Type:** Single Family Residence

Bedrooms: 4 beds Bathrooms: 2 baths

Area: 1786 sq ft Lot size: 4080 sq ft

Area: 1786 sq ft

Year built: 1920

Lot size: 4080 sq ft

Lot Features: Sidew

Year built: 1920 Lot Features: Sidewalk, Level

County Or Parish: Jefferson Subdivision Name: VICTORY PARK

Status: Active

# **Building Details**

Foundation Details: Concrete Blk Stories: 2

**Electric:** Residential **Fencing:** Chain Link

Roof: Shingle Construction Materials: Wood Frame, Vinyl Siding

Basement: Outside Entry, Unfinished

### **Amenities & Features**

**Cooling:** Wall/Window Unit(s) **Fireplaces Total:** 1

**Exterior Features:** Porch **Utilities:** Electricity Connected, Public Sewer,

**Public Water** 

Parking Features: Off-Street Parking, Entry Heating: Forced Air, Natural Gas