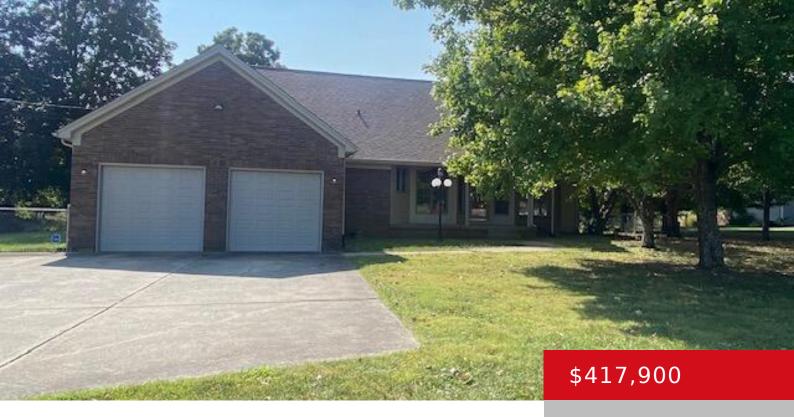

# 212 ANTLERS TRACE DR, COXS CREEK, KY 40013

http://zhomesre.com

Spacious & comfortable 4BR 3BA brick & vinyl Cape Cod style home with 2 car attached garage on 1.13-acre lot conveniently located off Hwy 245. This wonderful home offers 2749 sq. ft. of living space with cathedral ceiling & gas fireplace in the Living Room with lovely hardwood floors. Kitchen offers an abundance of lovely [...]

#### **Basics**

**Type:** Single Family Residence

Bedrooms: 4 beds

**Area: 2749** sq ft

Year built: 1992

**County Or Parish:** Nelson

Bathrooms Full: 3

Status: Active

## **Building Details**

**Foundation Details:** Concrete Blk **Stories:** 2

**Electric:** Residential **Fencing:** Partial

Roof: Shingle Construction Materials: Brick, Vinyl Siding

**Garage Spaces:** 2 **Basement:** None