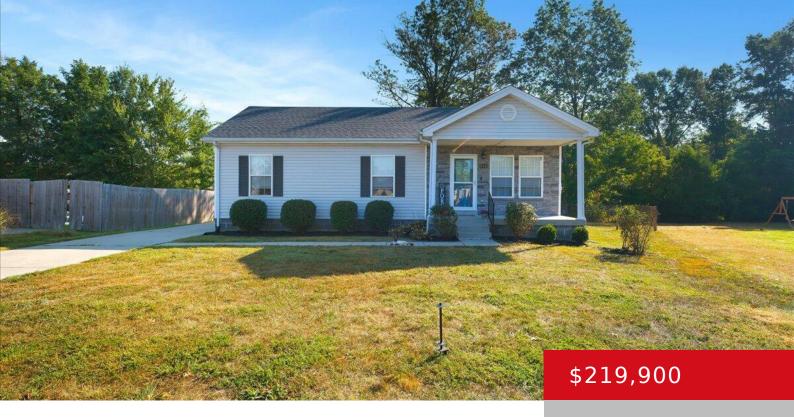

# 212 DEERFIELD CT, SHEPHERDSVILLE, KY 40165

http://zhomesre.com

Welcome to this adorable 3-bedroom, 2-bath ranch-style home that perfectly blends comfort and convenience. Step inside to discover an inviting layout, featuring a bright living area that flows into the dining and kitchen spaces, with bedrooms conveniently located down the hall. The kitchen is equipped with modern stainless steel appliances, ample cabinet space and a [...]

#### **Basics**

**Type:** Single Family Residence **Status:** Pending

Bedrooms: 3 beds

Area: 1092 sq ft

Lot size: 2178 sq ft

Year built: 2001 Lot Features: Cul De Sac

County Or Parish: Bullitt Subdivision Name: NONE