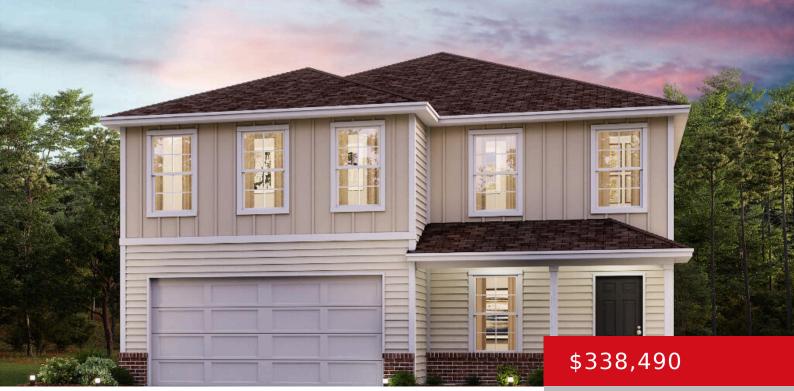

#### 212 GASTON CIR, ELIZABETHTOWN, KY 42701

http://zhomesre.com

Come check out this BEAUTIFUL NEW 2-Story Home in the Summit Creek Community! The desirable Kingston Plan Includes a versatile flex room and an open-concept layout featuring a Great room, Dining area, and Kitchen. The Kitchen features gorgeous cabinets, granite countertops, and Stainless-Steel Steel Appliances (Including a Range with Microwave and Dishwasher). On the 2nd [...]

### Basics

Type: Single Family Residence Bedrooms: 4 beds Area: 2376 sq ft Year built: 2024 County Or Parish: Hardin Bathrooms Full: 2 Status: Pending Bathrooms: 3 baths Lot size: 2778 sq ft Lot Features: Level Subdivision Name: Summit Creek