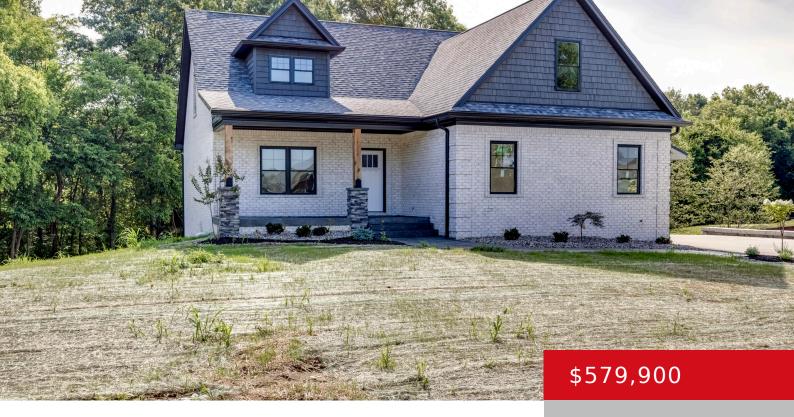

## 212 THOMAS RIDGE, BARDSTOWN, KY 40004

http://zhomesre.com

Welcome to this new construction home located on nearly 2 acres in desirable Beech Fork Estates boasting over 2600 Sqft. When entering the home you are welcomed by a light filled living room has a stunning gas fireplace with barn wood mantle. The kitchen and dining rooms are right off the living space. The chefs [...]

- 3 heds
- 3 haths
- Single Family Residence
- Active
- 2616 sq ft

## **Basics**

**Type:** Single Family Residence **Status:** Active

Bedrooms: 3 beds

Area: 2616 sq ft

Lot size: 81457 sq ft

Year built: 2024 Lot Features: Cul De Sac, Irregular

County Or Parish: Nelson Subdivision Name: BEECH FORK ESTATES

— Rooms

**Rooms Total:** 11

**Bathrooms Full: 2** 

**Building Details** 

Foundation Details: Poured Concrete Stories: 2

Electric: Residential Fencing: None

**Roof:** Shingle Construction Materials: Wood Frame, Brick, Stone

**Garage Spaces:** 2 **Basement:** Unfinished

**Amenities & Features** 

**Cooling:** Central Air **Fireplaces Total:** 1

Exterior Features: Patio, Porch, Deck Utilities: Septic System, Public Water

Parking Features: Attached Heating: Electric, Forced Air