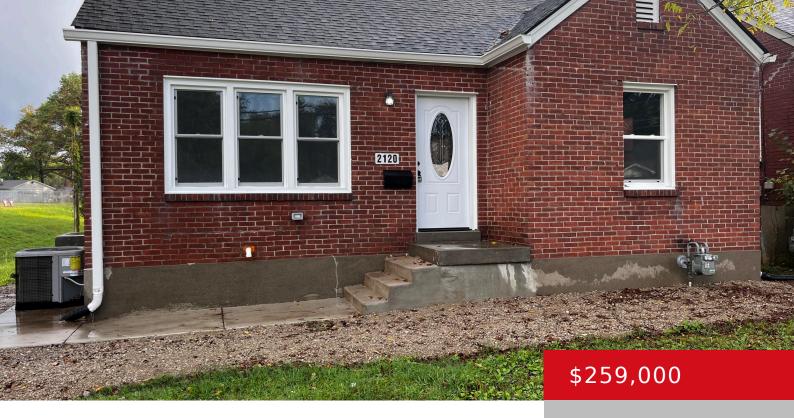

#### 2120 ROCKFORD LN, LOUISVILLE, KY 40216

http://zhomesre.com

Welcome to 2120 Rockford LN. This lovely home features over 2000 square feet of space,4 bedrooms and two and half bathrooms. Recent updates includes New roof, new windows, new flooring, new light fixtures and fresh paint. Finished basement includes a bonus room that can be use as office space. Completely remodeled kitchen with beautiful [...]

#### **Basics**

**Type:** Single Family Residence

**Bedrooms: 4** beds

**Area: 2293** sq ft **Year built:** 1948

County Or Parish: Jefferson

**Bathrooms Full: 2** 

**Status:** Active

Bathrooms: 3 baths