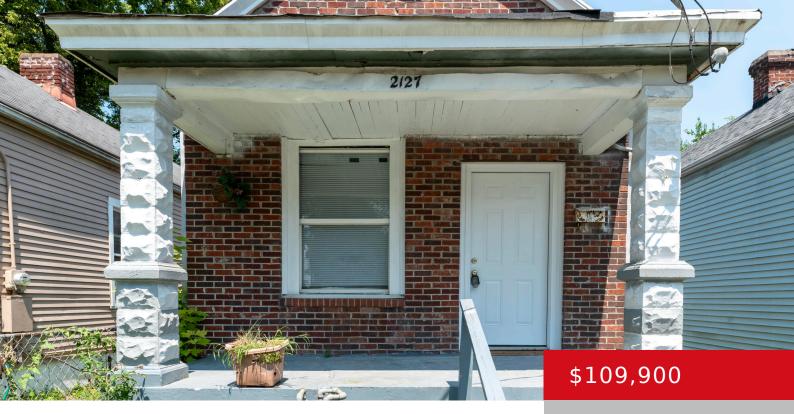

# 2127 WILSON AVE, LOUISVILLE, KY 40210

http://zhomesre.com

MOVE IN READY!!! 2 Bedroom / 1 Bath ~ Remolded kitchen~ Partially Fenced in Yard ~ Front Porch ~ Living Room/Family Room ~ Freshly Painted ~ New Flooring.

### Basics

Type: Single Family Residence Bedrooms: 2 beds Area: 814 sq ft Year built: 1915 County Or Parish: Jefferson Bathrooms Full: 1 Status: Active Bathrooms: 1 bath Lot size: 3049.2 sq ft Lot Features: Level Subdivision Name: MERRIWETHER & DAVISON

## **Building Details**

Foundation Details: Concrete Blk Electric: Residential Roof: Shingle Basement: Cellar Stories: 1 Fencing: Wood, Chain Link Construction Materials: Brick

## **Amenities & Features**

Cooling: Central Air Utilities: Electricity Connected Heating: Forced Air Exterior Features: Porch Parking Features: Street