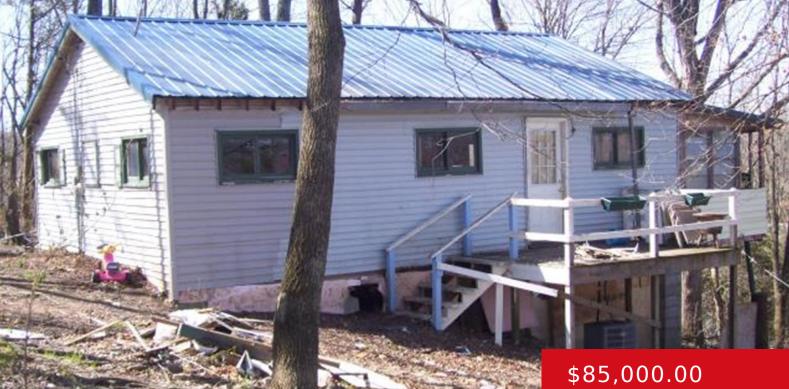

#### 213 MOONSHINE DR, NEW HAVEN, KY 40051 http://zhomesre.com

This 2 bedroom 1 bath fixer upper is located at the beautiful Melody Lake, prefect house for a weekend retreat or investment property. This house is at the top of the hill and overlooks the lake!!! Don't let this one get away!!! This property is being sold "AS IS". The agent is also related to [...]

## Basics

Type: Single Family Residence Bedrooms: 2 beds Area: 800 sq ft Year built: 1975 Subdivision Name: NONE

Status: Active Bathrooms: 1 bath Lot size: 21780 sq ft County Or Parish: Nelson Bathrooms Full: 1

# **Building Details**

Stories: 1Electric: ResidentialRoof: MetalConstruction Materials: Wood FrameBasement: NoneConstruction Materials: Wood Frame